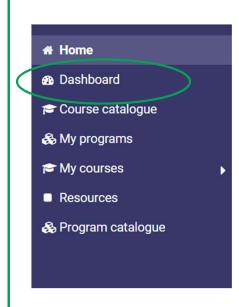

## **Navigating RISE**

You can access your courses and programs by clicking on **Dashboard** in the main menu or by clicking **My programs** or **My courses.** 