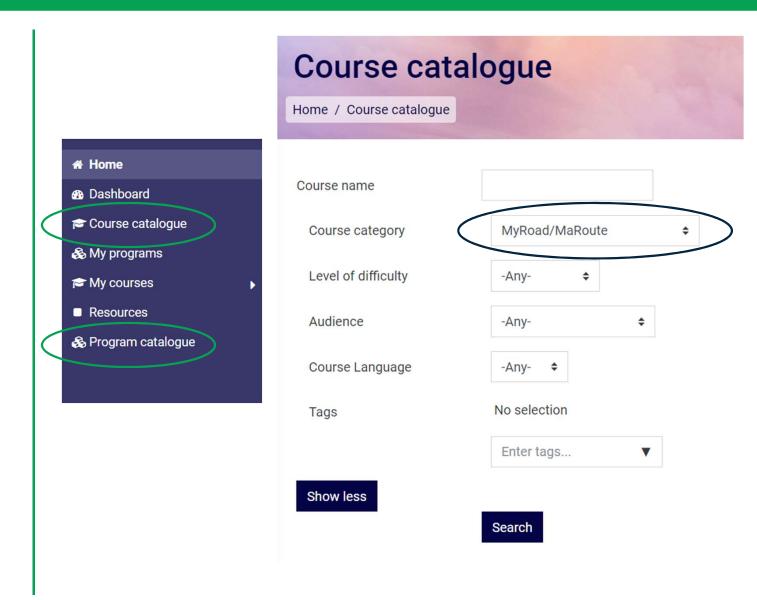

### **Navigating RISE**

To explore courses and programs available, click **Course** catalogue or **Program** catalogue from the main menu.

You can select **MyRoad/MaRoute** in the research tool to browse courses from our platform.