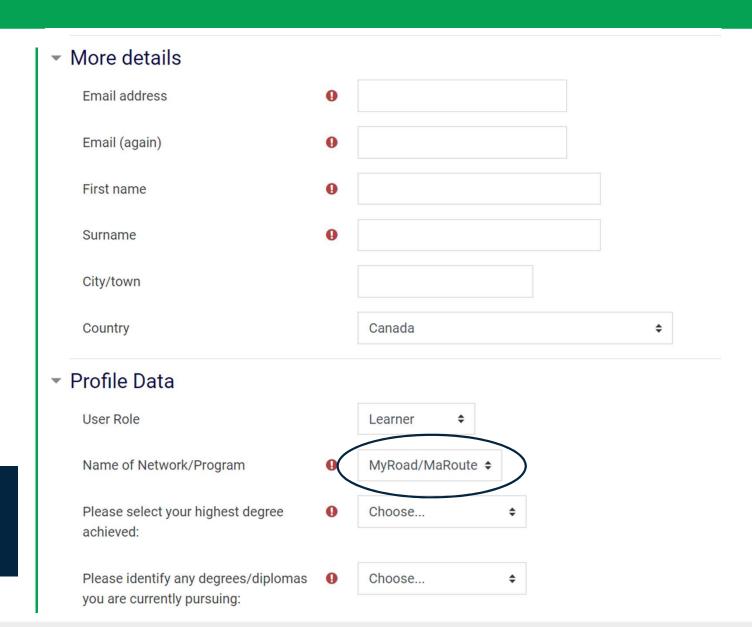

## Provide the required information:

- Email address
- First name
- Surname
- Name of Network/Program
- Highest degree achieved
- Degrees/diplomas you are currently pursuing

Make sure to select
MyRoad/MaRoute as the
name of your
Network/Program

 Profile Data The « User Role » corresponds to User Role Learner your role on the RISE platform. Are you on RISE to learn, teach, MyRoad/MaRoute \$ Name of Network/Program or mentor? Please select your highest degree Choose... achieved: Choose... you are currently pursuing: Please advise if you are associated with MyRoad/MaRoute The « Primary Role » any of the below research training groups: corresponds to your current status. Are you a student, a Institution **Laval University** \$ researcher or a patient partner? Primary Role Research Student