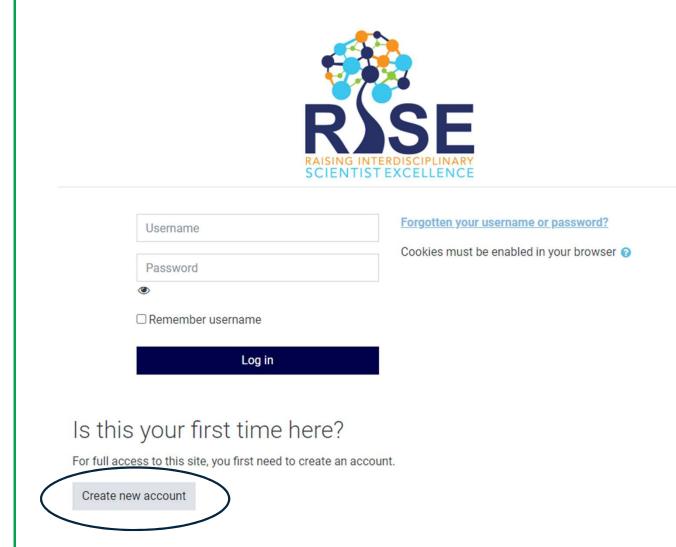

# MyRoad RISE User Guide

Create an account to access MyRoad online content

Login page:

https://my.riselms.ca/login/index.php

Select Create new account