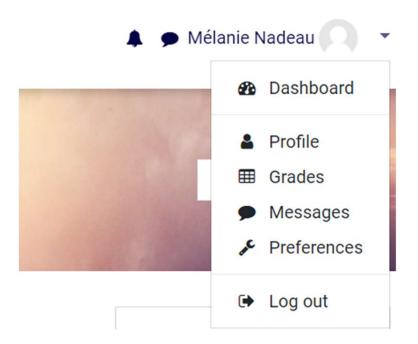

## **Navigating RISE**

You can change your preferences and your password or update your profile by clicking on your name on the upper right corner of the page.